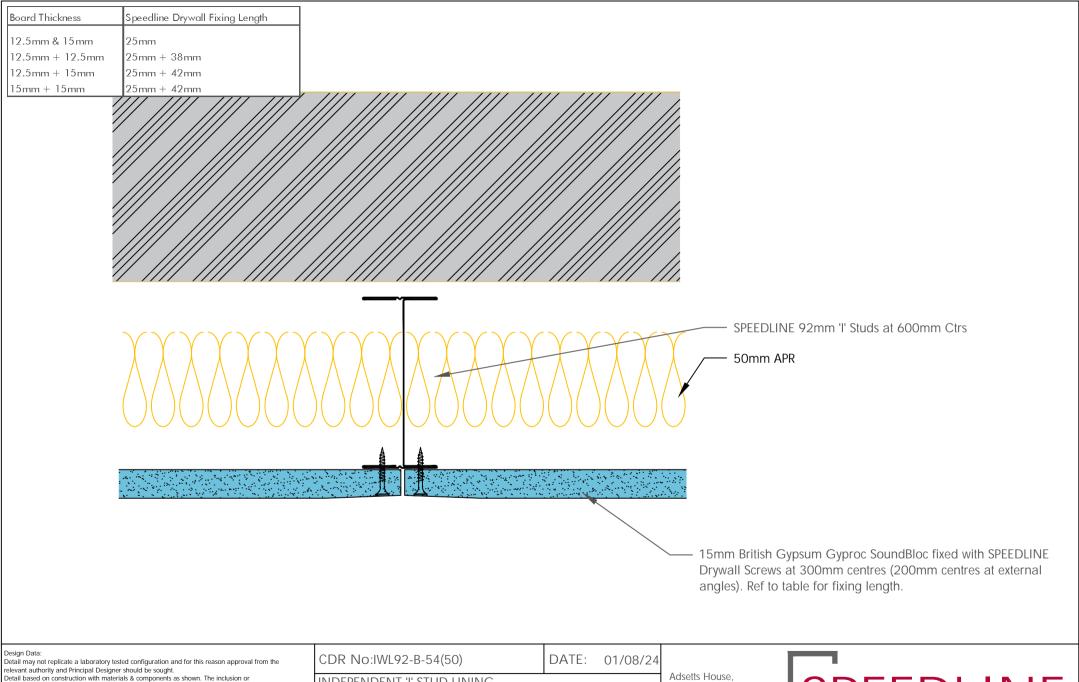

Acceptance of the content and subsequent design responsibility rests entirely with the recipients who should then produce accepted details on their own company documentation.

INDEPENDENT 'I' STUD LINING